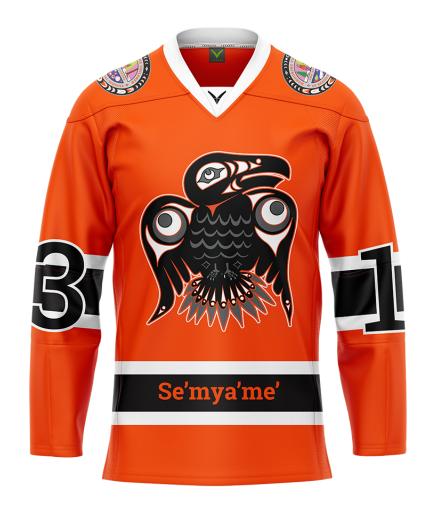

## Alternate Logo

A nod to our Indigenous roots, the alternate logo and shoulder patch are reserved for the alternate (third) jersey.

# GEAR & MERCHANDISE

1234567890

**Home Jersey** 

1234567890

1234567890

**Alternate Jersey** 