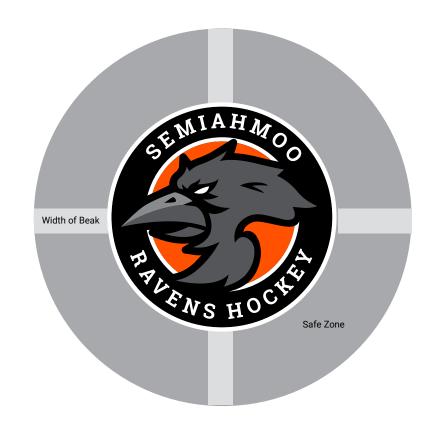

#### **Primary Logo**

The full color circular logo should always be used as a primary option in all applications.

When used on a dark or colored background, there should always be a white outline.

The circular logo lives as a shoulder patch on all Semiahmoo Ravens Hockey jerseys.

#### Logo Usage

Allow breathing room around the logo so it doesn't feel crowded. A good guideline is to allow a safe zone equivilant to the width of the beak on all sides of the circle or head.

Do not alter the logo in any way. Do not changes colors, skew proportions or change the wording. Keep to the brand guidelines.