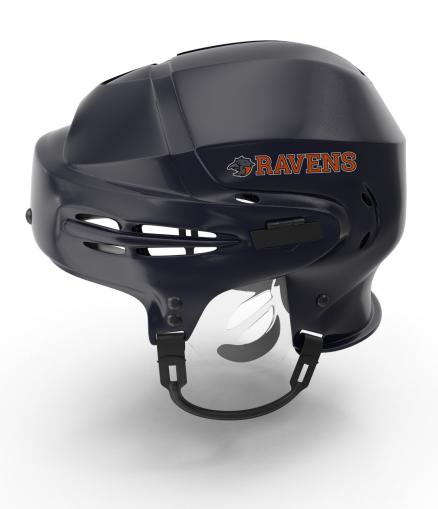

## Helmet

The Ravens wordmark was designed specifically for the side of the helmet.

This is the only application where this variation of the wordmark should appear.

Numbers for the helmet are available as vector artwork.