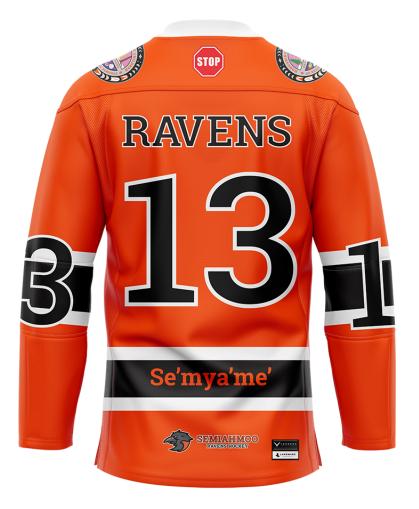

## Alternate Logo

A nod to our Indigenous roots, the alternate logo and shoulder patch are reserved for the alternate (third) jersey.

# GEAR & MERCHANDISE

1234567890

**Home Jersey** 

1234567890

1234567890

**Alternate Jersey** 